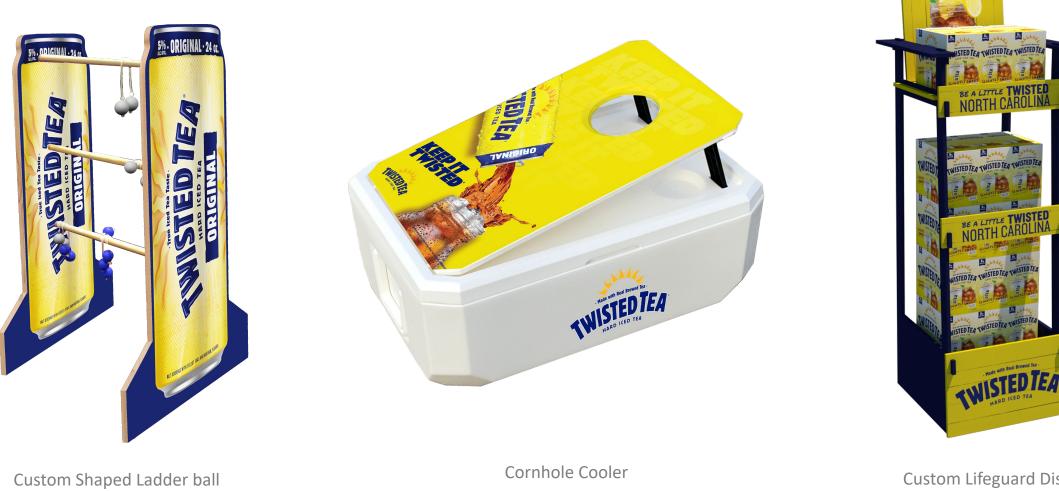

Custom domestic and overseas designs

Custom Lifeguard Display

BE A LITTLE TWISTED

NORTH CAROLINA

5

**STRÄN** 

Custom domestic and overseas designs

Custom Tailgating Swing Chairs