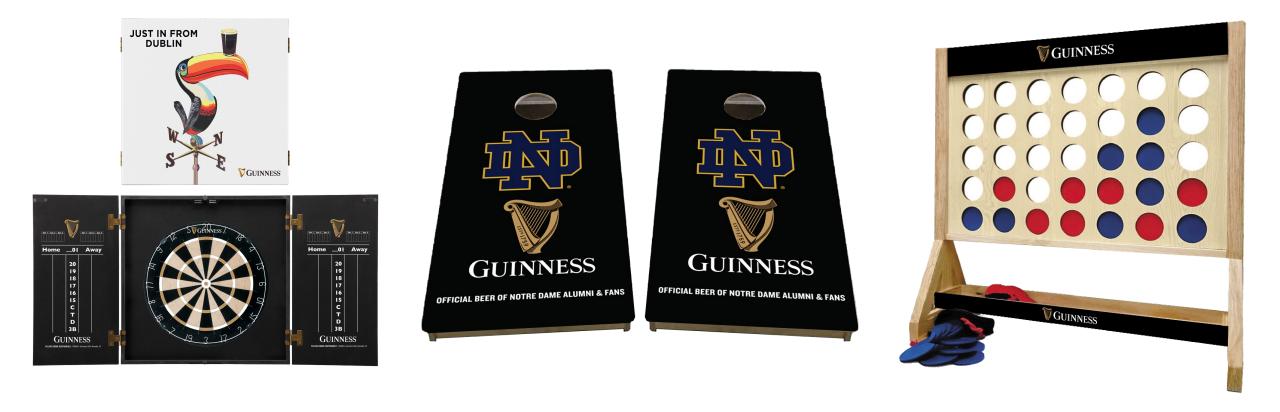

Popcorn Maker

Custom domestic and overseas designs

Dart Boards

Regulation Cornhole

Giant Connect Four

**S**STRÄN

Custom domestic and overseas designs

0