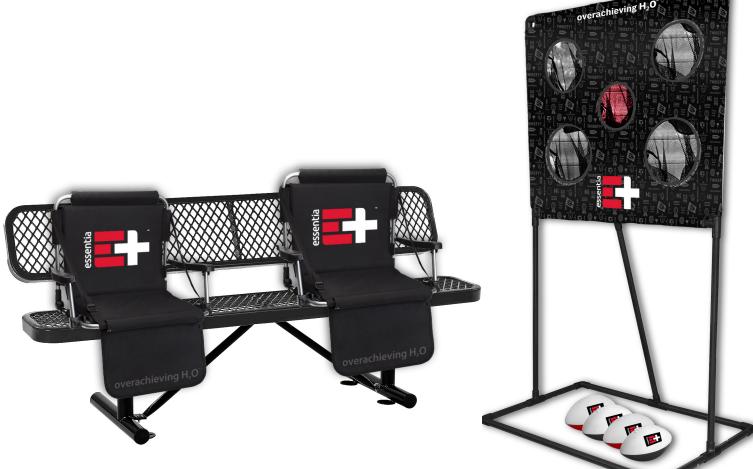

Metal Bench With Seat Cushions

Football Toss Games

**STRÄN** 

**STRÄN** 

Custom domestic and overseas designs

Custom Molded Tailgate Truck with Custom Seating