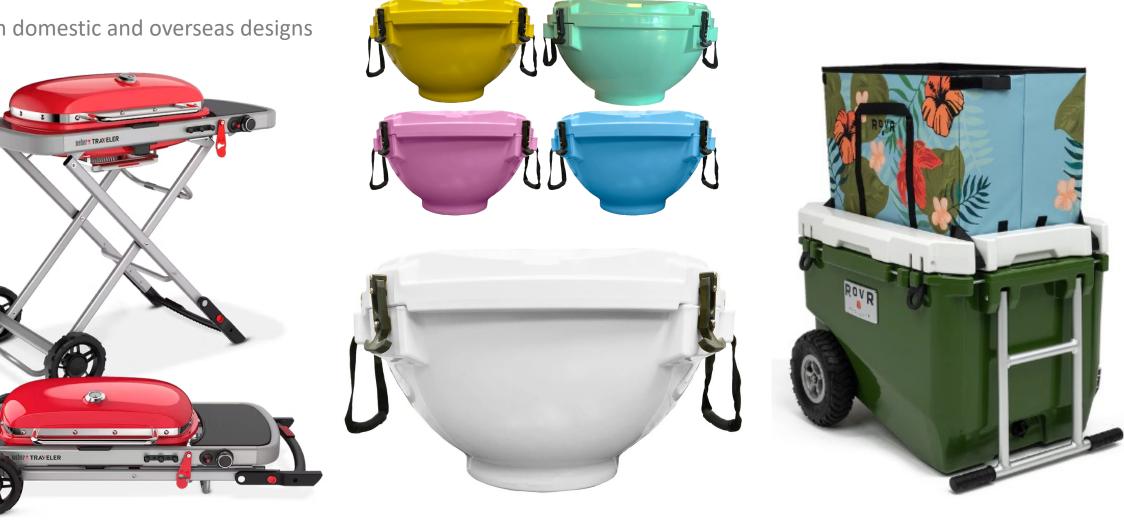

Custom domestic and overseas designs

Folding Travel Grill

Floating Hard Coolers

Hard Rolling Coolers

**STRÄN** 

Custom domestic and overseas designs

Rolling Standing Cooler

**STRÄN** 

Large Molded Coolers

**Retro Coolers** 

**STRÄN** 

Custom domestic and overseas designs

Custom domestic and overseas designs

Custom domestic and overseas designs

Custom Rolling Cooler Bag

Custom 6-pack Cooler Bags