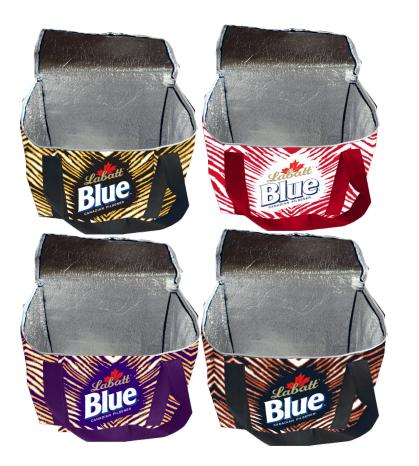

Large Molded Coolers

**Retro Coolers** 

**STRÄN** 

Custom domestic and overseas designs

Custom domestic and overseas designs

Custom domestic and overseas designs

Custom Rolling Cooler Bag

Custom 6-pack Cooler Bags