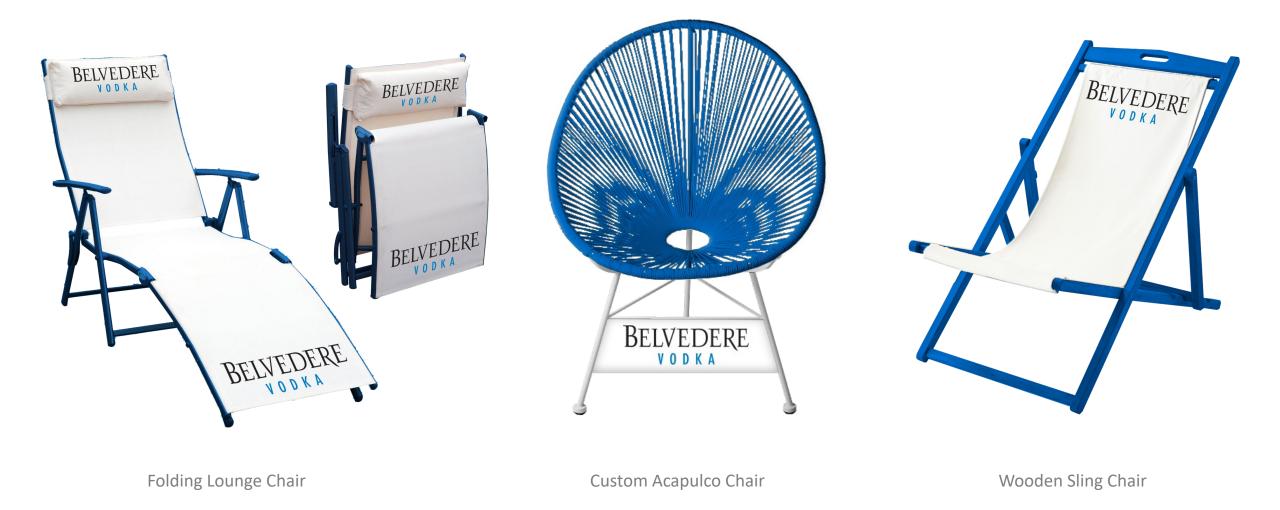

Custom domestic and overseas designs

Custom Lifeguard Display

BE A LITTLE TWISTED

NORTH CAROLINA

5

**STRÄN** 

Custom domestic and overseas designs

Custom Tailgating Swing Chairs